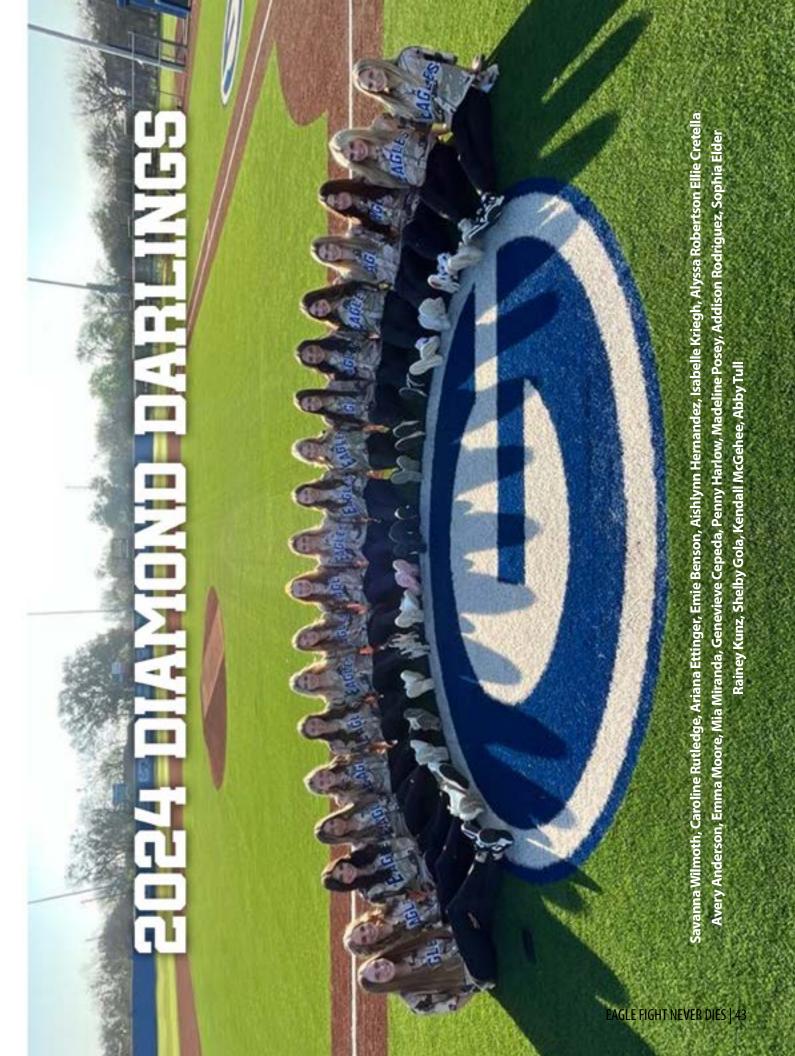

**Erica Jaramillo: Concession** 

Ben Kieke: Web Master

Stacey Strittmatter: Merchandise

The Eagle Baseball Booster Club would like to thank the dedicated supporters of 2024 Eagle Baseball, including sponsors, coaches, players, parents, managers, trainers, Diamond Darlings, filmers, statisticians, and their families. We wish the Eagle Baseball Varsity, Junior Varsity, Freshman players and Coaches a successful 2024 season!