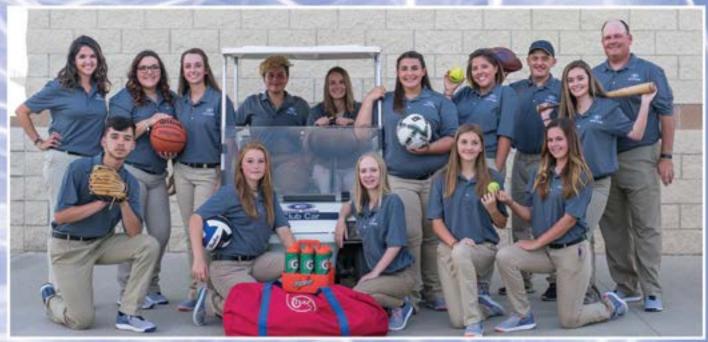

well as Assistant Principal of Kingwood HS.

Mr. Johnson loves to spend time with his family, including his wife Keturah, and children, Charles, AnneMarie, and Audrey. When he is not at school or with his family, he enjoys fishing and bbq-ing.

#### **JASON DEAN, GISD ATHLETIC DIRECTOR**



Education: McMurry University, Santa Anna High School
Professional Mission - I love coaches and I love kids. I am looking forward to the
opportunity of helping grow coaches so that they can help impact kids in a positive way.
Coaching Experience: 14th year in GISD, 10 years as Georgetown Head Football Coach and Athletic Coordinator, 7
years Abilene High, 1 year McMurry University
Playoff Experience: 32 games

Wife: Bethany

Children: Tatum, Emma, and Tennison



2 | EAGLE FIGHT NEVER DIES | 3











Madelyn Grace Shoales, age 16, of Georgetown passed away on January 20th, 2018 after a year long battle with brain cancer. She is survived by her parents, Suzannah and Jason Shoales, her brother, Thomas Robert, and her sister, Mary Rose.

Madelyn was a student athletic trainer, an activity she dearly loved. During her time as a student athletic trainer, she helped athletes in all sports, but was assigned to help with baseball, boys basketball, volleyball, and football. She was dedicated and passionate about helping others and because of this, was loved and respected by the athletes, coaches, and fellow student athletic trainers. She was an excellent student and member of the National Honor Society with aspirations of becoming a physical therapist. She loved animals from an early age and