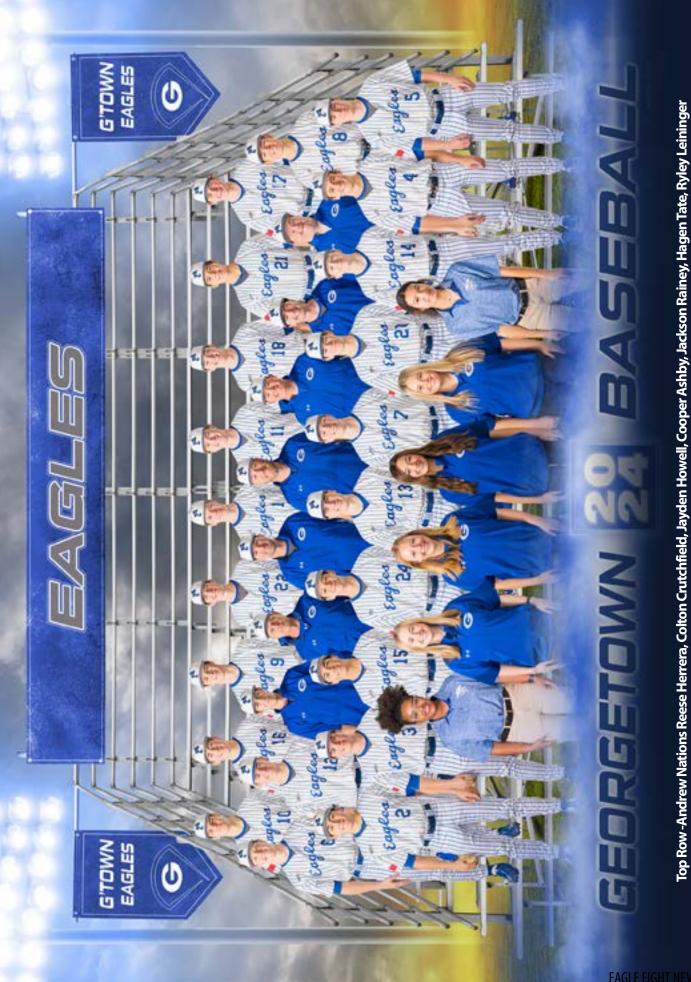

|
| DANIEL LEWIS 2016                                              | DIAD STONE 2007                                      |                                   |                                                               |

Top Row-Andrew Nations Reese Herrera, Colton Crutchfield, Jayden Howell, Cooper Ashby, Jackson Rainey, Hagen Tate, Ryley Leininger
Third Row-Talan Ball, Riley Hill, Chance Garcia, Justin Soto, Reese Seaman, Hayden Grooms, Jack Kieke, Weston Lane, Cord Lowrance, Tate Ritchie
Second Row- Luke Holley, David Fluitt, Jake Bachman, Coach Payne, Coach Key, Coach Durell, Coach Vierra, Coach Anzures, Jared Friemel
Second Row: - Piper Elliott, Nicole Whitt, Grace King, Ruby Hellman, Carter Campbell, Vannessa Redeaux



Cord Lowrance, Andrew Nations, Devin Peterson, Jackson Rainey, Cooper Ashby Ryley Leininger, Reese Herrera, Riley Hill, Talan Ball

28 | EAGLE FIGHT NEVER DIES



Favorite Baseball Memory: Winning a close district game against Leander the day after my grandpa passed away.

Future Plans: Attend Redlands Community College in El Reno, Oklahoma to play baseball and then transfer back to the state of Texas after my two years there.

What do you know now, that you wish you would have known when you first became an Eagle Baseball player? It's easy to get caught up in the bad times of high school, but when you focus on the good times and hang around the right people, high school is a lot of fun.

Favorite Game Day Ritual / Superstition: Visualizing as a team before the



#### TALAN BALL | INF |